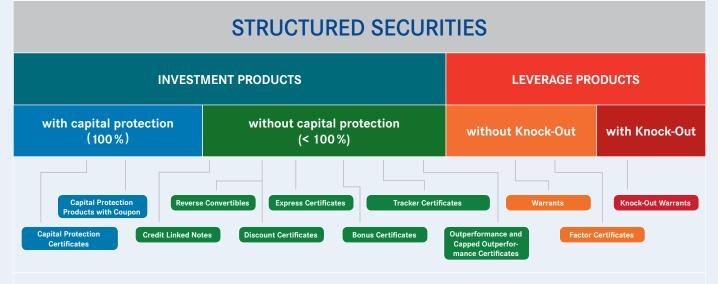

# **DDV Classification System**

# Turnover by product category June 2019

| Product categories                                                                  | Volume    | Change in<br>comparison<br>with previous<br>month | Share | Number of<br>orders | Change in<br>comparison<br>with previous<br>month | Share | Volume<br>per order | Change in<br>comparison<br>with previous<br>month |
|-------------------------------------------------------------------------------------|-----------|---------------------------------------------------|-------|---------------------|---------------------------------------------------|-------|---------------------|---------------------------------------------------|
|                                                                                     | in T €    | in %                                              | in %  | #                   | in %                                              | in %  | in T €              | in %                                              |
| <ul> <li>Uncapped Capital<br/>Protection Certificates</li> </ul>                    | 14,961    | -19.0                                             | 0.6   | 696                 | -16.6                                             | 0.2   | 21,496              | -2.9                                              |
| Capital Protection<br>Products with Coupon                                          | 1,425     | -43.1                                             | 0.1   | 73                  | -29.8                                             | 0.0   | 19,517              | -18.9                                             |
| Credit Linked Notes                                                                 | 9,562     | -8.2                                              | 0.4   | 407                 | -15.9                                             | 0.1   | 23,494              | 9.2                                               |
| Reverse Convertibles                                                                | 103,350   | -3.0                                              | 4.0   | 4,811               | -9.7                                              | 1.2   | 21,482              | 7.4                                               |
| Discount Certificates                                                               | 466,583   | -15.3                                             | 18.0  | 8,919               | -26.1                                             | 2.3   | 52,313              | 14.7                                              |
| Express Certificates                                                                | 85,342    | -26.6                                             | 3.3   | 4,523               | -25.1                                             | 1.2   | 18,868              | -1.9                                              |
| Bonus Certificates                                                                  | 252,856   | -44.0                                             | 9.8   | 7,630               | -34.1                                             | 2.0   | 33,140              | -15.1                                             |
| Tracker Certificates                                                                | 155,157   | -13.3                                             | 6.0   | 14,471              | -10.9                                             | 3.7   | 10,722              | -2.7                                              |
| <ul> <li>Outperformance<br/>and Capped Outper-<br/>formance Certificates</li> </ul> | 3,989     | 38.3                                              | 0.2   | 74                  | -22.9                                             | 0.0   | 53,901              | 79.4                                              |
| Investment products                                                                 | 1,093,225 | -24.0                                             | 42.3  | 41,604              | -21.2                                             | 10.7  | 26,277              | -3.6                                              |
| Warrants                                                                            | 336,938   | -36.1                                             | 13.0  | 101,768             | -29.2                                             | 26.1  | 3,311               | -9.7                                              |
| Factor Certificates                                                                 | 204,121   | -23.4                                             | 7.9   | 36,483              | -30.9                                             | 9.4   | 5,595               | 10.9                                              |
| Knock-Out Warrants                                                                  | 952,426   | -28.6                                             | 36.8  | 209,652             | -28.4                                             | 53.8  | 4,543               | -0.3                                              |
| Leverage products                                                                   | 1,493,485 | -29.8                                             | 57.7  | 347,903             | -28.9                                             | 89.3  | 4,293               | -1.3                                              |
| Total                                                                               | 2,586,710 | -27.5                                             | 100.0 | 389,507             | -28.1                                             | 100.0 | 6,641               | 1.0                                               |