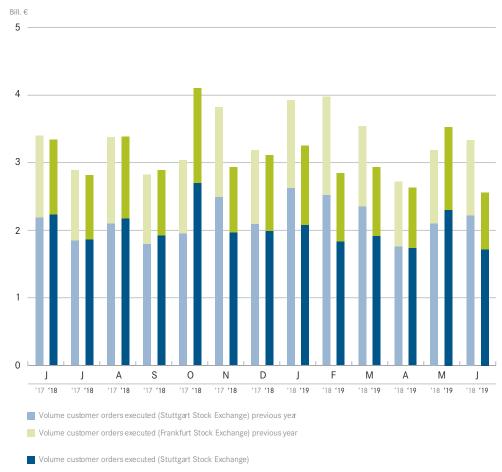

## Year Overview Stock Exchange Turnover June 2019

| Month          |           | Total     | Stuttgart Sto | ck Exchange | Frankfurt Stock Exchange |           |  |  |
|----------------|-----------|-----------|---------------|-------------|--------------------------|-----------|--|--|
|                |           | Number of |               | Number of   |                          | Number of |  |  |
|                | in T€     | orders    | in T€         | orders      | in T€                    | orders    |  |  |
| June 2018      | 3,321,895 | 481,069   | 2,213,430     | 280,744     | 1,108,465                | 200,325   |  |  |
| July 2018      | 2,802,793 | 447,662   | 1,851,967     | 259,871     | 950,825                  | 187,791   |  |  |
| August 2018    | 3,369,222 | 500,422   | 2,156,137     | 282,702     | 1,213,085                | 217,720   |  |  |
| September 2018 | 2,880,282 | 432,418   | 1,908,106     | 253,298     | 972,176                  | 179,120   |  |  |
| October 2018   | 4,087,224 | 651,980   | 2,688,959     | 384,280     | 1,398,265                | 267,700   |  |  |
| November 2018  | 2,951,197 | 513,171   | 1,976,530     | 292,727     | 974,666                  | 220,444   |  |  |
| December 2018  | 3,130,096 | 427,537   | 1,993,650     | 244,763     | 1,136,447                | 182,774   |  |  |
| January 2019   | 3,271,585 | 451,157   | 2,083,642     | 266,809     | 1,187,943                | 184,348   |  |  |
| February 2019  | 2,861,561 | 436,585   | 1,837,677     | 256,199     | 1,023,885                | 180,386   |  |  |
| March 2019     | 2,949,541 | 458,939   | 1,922,316     | 272,742     | 1,027,225                | 186,197   |  |  |
| April 2019     | 2,642,565 | 402,971   | 1,744,403     | 239,227     | 898,162                  | 163,744   |  |  |
| May 2019       | 3,566,034 | 542,082   | 2,321,421     | 318,674     | 1,244,613                | 223,408   |  |  |
| June 2019      | 2,586,710 | 389,507   | 1,731,429     | 232,172     | 855,281                  | 157,335   |  |  |

# Turnover volume by stock exchange June 2019

| Stuttgart Stock | Exchange                                                                                                         | Frankfurt Stock                                                                                                                                                                    | Exchange                                                                                                                                                                                                                                                                                                                       |                                                                                                                                                                                                                                                                                                                                                                                                                                 | Total                                                                                                                                                                                                                                                                                                                                                                                                                                                                                                                                               |  |
|-----------------|------------------------------------------------------------------------------------------------------------------|------------------------------------------------------------------------------------------------------------------------------------------------------------------------------------|--------------------------------------------------------------------------------------------------------------------------------------------------------------------------------------------------------------------------------------------------------------------------------------------------------------------------------|---------------------------------------------------------------------------------------------------------------------------------------------------------------------------------------------------------------------------------------------------------------------------------------------------------------------------------------------------------------------------------------------------------------------------------|-----------------------------------------------------------------------------------------------------------------------------------------------------------------------------------------------------------------------------------------------------------------------------------------------------------------------------------------------------------------------------------------------------------------------------------------------------------------------------------------------------------------------------------------------------|--|
| Volume          | Share                                                                                                            | Volume                                                                                                                                                                             | Share                                                                                                                                                                                                                                                                                                                          | Volume                                                                                                                                                                                                                                                                                                                                                                                                                          | Share                                                                                                                                                                                                                                                                                                                                                                                                                                                                                                                                               |  |
| 9,986           | 0.6%                                                                                                             | 6,400                                                                                                                                                                              | 0.7%                                                                                                                                                                                                                                                                                                                           | 16,386                                                                                                                                                                                                                                                                                                                                                                                                                          | 0.6%                                                                                                                                                                                                                                                                                                                                                                                                                                                                                                                                                |  |
| 798,294         | 46.1%                                                                                                            | 278,545                                                                                                                                                                            | 32.6%                                                                                                                                                                                                                                                                                                                          | 1,076,839                                                                                                                                                                                                                                                                                                                                                                                                                       | 41.6%                                                                                                                                                                                                                                                                                                                                                                                                                                                                                                                                               |  |
| 808,280         | 46.7%                                                                                                            | 284,945                                                                                                                                                                            | 33.3%                                                                                                                                                                                                                                                                                                                          | 1,093,225                                                                                                                                                                                                                                                                                                                                                                                                                       | 42.3%                                                                                                                                                                                                                                                                                                                                                                                                                                                                                                                                               |  |
| 548,488         | 31.7%                                                                                                            | 403,938                                                                                                                                                                            | 47.2%                                                                                                                                                                                                                                                                                                                          | 952,426                                                                                                                                                                                                                                                                                                                                                                                                                         | 36.8%                                                                                                                                                                                                                                                                                                                                                                                                                                                                                                                                               |  |
| 374,661         | 21.6%                                                                                                            | 166,398                                                                                                                                                                            | 19.5%                                                                                                                                                                                                                                                                                                                          | 541,059                                                                                                                                                                                                                                                                                                                                                                                                                         | 20.9%                                                                                                                                                                                                                                                                                                                                                                                                                                                                                                                                               |  |
| 923,149         | 53.3%                                                                                                            | 570,336                                                                                                                                                                            | 66.7%                                                                                                                                                                                                                                                                                                                          | 1,493,485                                                                                                                                                                                                                                                                                                                                                                                                                       | 57.7%                                                                                                                                                                                                                                                                                                                                                                                                                                                                                                                                               |  |
| 1,731,429       | 100.0%                                                                                                           | 855,281                                                                                                                                                                            | 100.0%                                                                                                                                                                                                                                                                                                                         | 2,586,710                                                                                                                                                                                                                                                                                                                                                                                                                       | 100.0%                                                                                                                                                                                                                                                                                                                                                                                                                                                                                                                                              |  |
|                 | Volume           9,986           798,294           808,280           548,488           374,661           923,149 | 9,986         0.6%           798,294         46.1%           808,280         46.7%           548,488         31.7%           374,661         21.6%           923,149         53.3% | Volume         Share         Volume           9,986         0.6%         6,400           798,294         46.1%         278,545           808,280         46.7%         284,945           548,488         31.7%         403,938           374,661         21.6%         166,398           923,149         53.3%         570,336 | Volume         Share         Volume         Share           9,986         0.6%         6,400         0.7%           798,294         46.1%         278,545         32.6%           808,280         46.7%         284,945         33.3%           548,488         31.7%         403,938         47.2%           374,661         21.6%         166,398         19.5%           923,149         53.3%         570,336         66.7% | Volume         Share         Volume         Share         Volume           9,986         0.6%         6,400         0.7%         16,386           798,294         46.1%         278,545         32.6%         1,076,839           808,280         46.7%         284,945         33.3%         1,093,225           548,488         31.7%         403,938         47.2%         952,426           374,661         21.6%         166,398         19.5%         541,059           923,149         53.3%         570,336         66.7%         1,493,485 |  |