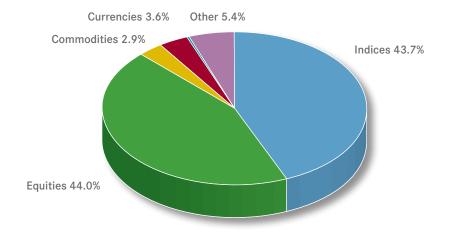

#### Investment products

Trading in products with indices as an underlying and equities as an underlying was down. Products with these two underlyings nevertheless accounted for 87.7 percent of turnover. Among investment products, indices were the most popular underlying, accounting for a 43.7 percent share. Turnover in products with currencies as an underlying rose markedly, while demand for commodities as an underlying was down. Together, they accounted for a 6.5 percent market share. Together, investment products with investment funds as an underlying and interest rates as an underlying made up a share of just 0.3 percent in June.

# Turnover by underlying June 2019

| Underlying                |           | Change in comparison |        |
|---------------------------|-----------|----------------------|--------|
|                           | Volume    | with previous month  | Share  |
|                           | in T €    | in %                 | in %   |
| Investment products       |           |                      |        |
| Indices                   | 478,135   | -28.6%               | 43.7%  |
| Equities                  | 480,830   | -22.2%               | 44.0%  |
| Commodities               | 32,086    | -15.2%               | 2.9%   |
| Currencies                | 39,219    | 36.7%                | 3.6%   |
| Interest rates            | 2,307     | -26.5%               | 0.2%   |
| Investment funds          | 1,091     | 55.4%                | 0.1%   |
| Other                     | 59,557    | -26.0%               | 5.4%   |
| Investment products total | 1,093,225 | -24.0%               | 100.0% |
| Leverage products         |           |                      |        |
| Indices                   | 734,261   | -36.3%               | 49.2%  |
| Equities                  | 515,898   | -34.7%               | 34.5%  |
| Commodities               | 139,110   | 88.5%                | 9.3%   |
| Currencies                | 51,296    | 52.5%                | 3.4%   |
| Interest rates            | 1         | 833.3%               | 0.0%   |
| Investment funds          | 0         | 0%                   | 0.0%   |
| Other                     | 52,919    | -31.7%               | 3.5%   |
| Leverage products total   | 1,493,485 | -29.8%               | 100.0% |
| Total                     | 2,586,710 | -27.5%               |        |