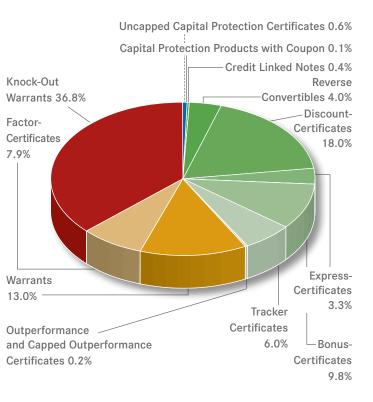

# Turnover by product category June 2019

| Product categories                                                                  | Volume    | Change in<br>comparison<br>with previous<br>month | Share | Number of<br>orders | Change in<br>comparison<br>with previous<br>month | Share | Volume<br>per order | Change in<br>comparison<br>with previous<br>month |
|-------------------------------------------------------------------------------------|-----------|---------------------------------------------------|-------|---------------------|---------------------------------------------------|-------|---------------------|---------------------------------------------------|
|                                                                                     | in T €    | in %                                              | in %  | #                   | in %                                              | in %  | in T €              | in %                                              |
| <ul> <li>Uncapped Capital<br/>Protection Certificates</li> </ul>                    | 14,961    | -19.0                                             | 0.6   | 696                 | -16.6                                             | 0.2   | 21,496              | -2.9                                              |
| Capital Protection<br>Products with Coupon                                          | 1,425     | -43.1                                             | 0.1   | 73                  | -29.8                                             | 0.0   | 19,517              | -18.9                                             |
| Credit Linked Notes                                                                 | 9,562     | -8.2                                              | 0.4   | 407                 | -15.9                                             | 0.1   | 23,494              | 9.2                                               |
| Reverse Convertibles                                                                | 103,350   | -3.0                                              | 4.0   | 4,811               | -9.7                                              | 1.2   | 21,482              | 7.4                                               |
| Discount Certificates                                                               | 466,583   | -15.3                                             | 18.0  | 8,919               | -26.1                                             | 2.3   | 52,313              | 14.7                                              |
| Express Certificates                                                                | 85,342    | -26.6                                             | 3.3   | 4,523               | -25.1                                             | 1.2   | 18,868              | -1.9                                              |
| Bonus Certificates                                                                  | 252,856   | -44.0                                             | 9.8   | 7,630               | -34.1                                             | 2.0   | 33,140              | -15.1                                             |
| Tracker Certificates                                                                | 155,157   | -13.3                                             | 6.0   | 14,471              | -10.9                                             | 3.7   | 10,722              | -2.7                                              |
| <ul> <li>Outperformance<br/>and Capped Outper-<br/>formance Certificates</li> </ul> | 3,989     | 38.3                                              | 0.2   | 74                  | -22.9                                             | 0.0   | 53,901              | 79.4                                              |
| Investment products                                                                 | 1,093,225 | -24.0                                             | 42.3  | 41,604              | -21.2                                             | 10.7  | 26,277              | -3.6                                              |
| Warrants                                                                            | 336,938   | -36.1                                             | 13.0  | 101,768             | -29.2                                             | 26.1  | 3,311               | -9.7                                              |
| Factor Certificates                                                                 | 204,121   | -23.4                                             | 7.9   | 36,483              | -30.9                                             | 9.4   | 5,595               | 10.9                                              |
| Knock-Out Warrants                                                                  | 952,426   | -28.6                                             | 36.8  | 209,652             | -28.4                                             | 53.8  | 4,543               | -0.3                                              |
| Leverage products                                                                   | 1,493,485 | -29.8                                             | 57.7  | 347,903             | -28.9                                             | 89.3  | 4,293               | -1.3                                              |
| Total                                                                               | 2,586,710 | -27.5                                             | 100.0 | 389,507             | -28.1                                             | 100.0 | 6,641               | 1.0                                               |