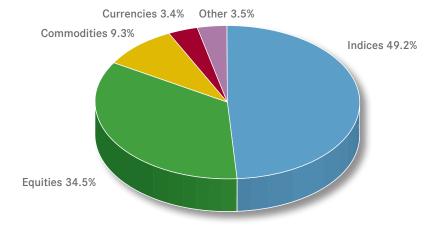

#### Leverage products

Exchange-based turnover for the main underlyings was down at the end of the first half of the year. Trading in products with indices as an underlying decreased to EUR 734.3 million, while turnover in products with equities as an underlying fell to EUR 515.9 million. In total, products with these two underlyings accounted for 83.7 percent of the total turnover figure. Turnover in products with commodities and currencies as underlyings rose sharply in the reporting month. They upped their total market share to 12.7 percent.

# Turnover by underlying June 2019

| Underlying                |           | Change in comparison |        |
|---------------------------|-----------|----------------------|--------|
|                           | Volume    | with previous month  | Share  |
|                           | in T €    | in %                 | in %   |
| Investment products       |           |                      |        |
| Indices                   | 478,135   | -28.6%               | 43.7%  |
| Equities                  | 480,830   | -22.2%               | 44.0%  |
| Commodities               | 32,086    | -15.2%               | 2.9%   |
| Currencies                | 39,219    | 36.7%                | 3.6%   |
| Interest rates            | 2,307     | -26.5%               | 0.2%   |
| Investment funds          | 1,091     | 55.4%                | 0.1%   |
| Other                     | 59,557    | -26.0%               | 5.4%   |
| Investment products total | 1,093,225 | -24.0%               | 100.0% |
| Leverage products         |           |                      |        |
| Indices                   | 734,261   | -36.3%               | 49.2%  |
| Equities                  | 515,898   | -34.7%               | 34.5%  |
| Commodities               | 139,110   | 88.5%                | 9.3%   |
| Currencies                | 51,296    | 52.5%                | 3.4%   |
| Interest rates            | 1         | 833.3%               | 0.0%   |
| Investment funds          | 0         | 0%                   | 0.0%   |
| Other                     | 52,919    | -31.7%               | 3.5%   |
| Leverage products total   | 1,493,485 | -29.8%               | 100.0% |
| Total                     | 2,586,710 | -27.5%               |        |