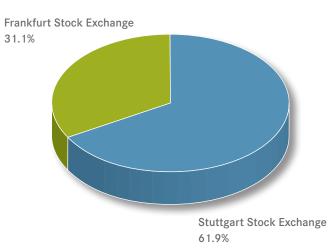

#### Exchange-based turnover

Stuttgart Exchange generated a turnover volume of EUR 1.7 billion in June. Its market share of the aggregate turnover stood at 66.9 percent. Frankfurt Exchange recorded a trading volume of EUR 0.9 billion. It accounted for 33.1 percent of the total exchange-based turnover and 40.4 percent of customer orders, while Stuttgart Exchange handled 59.6 percent.

## Turnover volume by stock exchange as a percentage